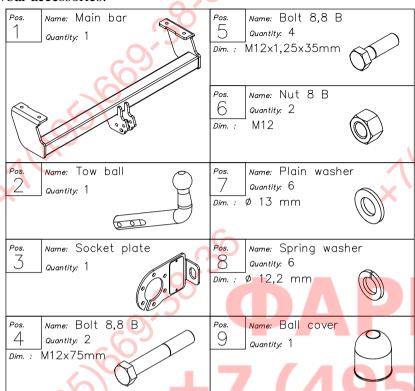

## The instruction of the assembly

- 1. Unscrew original towing eye, not used any more.
- 2. Put the main bar of the towbar (pos. 1) from below tha car to chassis and through holes (pos. A) and existing in chassis threaded holes fix using bolts M12x1,25x35mm (pos. 5) from accessories.
- 3. To so prepared towbar fix tow-ball (pos. 2) with socket plate (pos. 3) using bolts M12x75mm (pos. 4) from accessories.
- 4. Tighten all bolts according to the torque shown in the table.
- 5. Connect electric wires of 7-poles socket according to the instruction of the car. (Recommend to make at authorized service station).
- 6. Complete paint layer damaged during installation.

#### Towbar accessories: